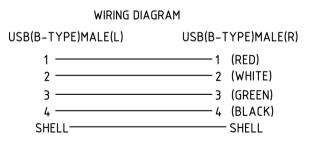

## SPECIFICATION:

| ITEM | PART NAME                   | MATERIAL | COLOR  | QTY.  |
|------|-----------------------------|----------|--------|-------|
| Α    | USB MALE(B-TYPE) HOUSING    | P.B      | NICKEL | 2SET. |
| В    | MODEL TY-345 TYPE           | P.V.C    | GREY   | 2     |
| C    | CABLE(2X28AWG+2X24AWG+S)X1C |          |        |       |
|      | 0.D.4.7MM                   | P.V.C    | GREY   | 1M    |