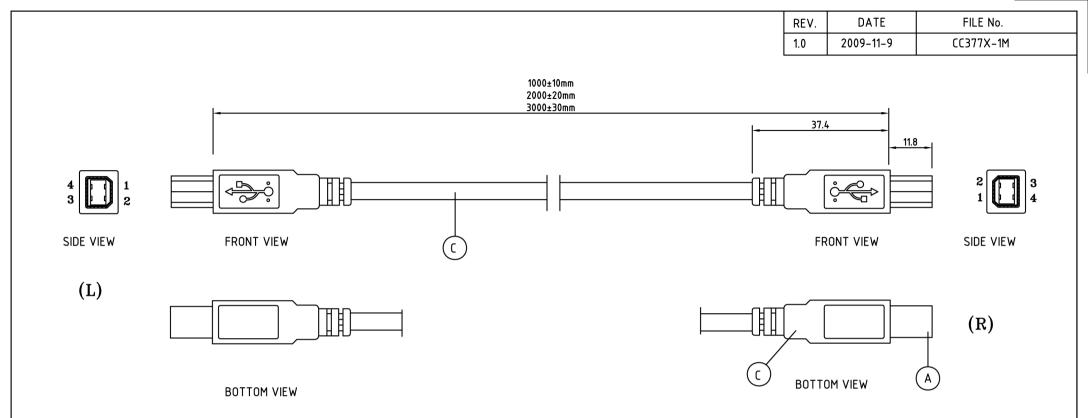

## SPECIFICATION:

| ITEM | PART NAME                   | MATERIAL | COLOR  | QTY.  |
|------|-----------------------------|----------|--------|-------|
| Α    | USB MALE(B-TYPE) HOUSING    | P.B      | NICKEL | 2SET. |
| В    | MODEL TY-345 TYPE           | P.V.C    | GREY   | 2     |
| C    | CABLE(2X28AWG+2X24AWG+S)X1C |          |        |       |
|      | 0.D.4.7MM                   | P.V.C    | GREY   | 1M    |